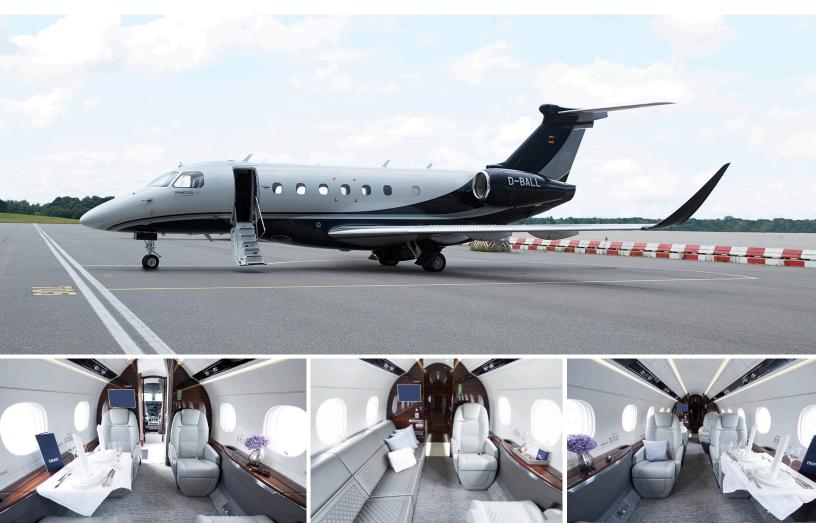

## CONTINENTAL

· Passenger capacity: 9

PRAETOR 600

- Daytime arrangement: 6 single seats, 1 divan with 3 seats
- · Galley incl. microwave and convenction oven/fridge
- Refreshment center
- Fully enclosed lavatory
- SAT telephones
- · Media player and Blu-ray player
- Premium HD monitors

NIGHT

INTERIOR CONFIGURATION MAY DIFFER BY AIRCRAFT TAIL

| Range                | 4,018 NM         |
|----------------------|------------------|
| Maximum cruise speed | 466 kt           |
| Sleeps               | 1                |
| Baggage              | 155 ft³          |
| Cabin H/L/W          | 6'x 27'3" x 6'8" |