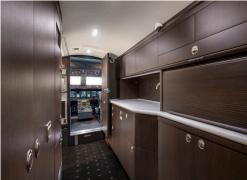

## CONTINENTAL

- 13-passenger layout featuring: forward 4-place club, mid-cabin 4-place conference group, aft stateroom with divan opposite 2-place club
- · Complimentary domestic high-speed 4G Wi-Fi
- Equipped with entertainment system featuring Gogo Vision, Blu-ray player, forward & aft bulkhead LCD monitors
- Gourmet forward galley equipped with oven, microwave, and coffee maker
- · Fully enclosed private aft lavatory
- · Cabin accessible baggage compartment