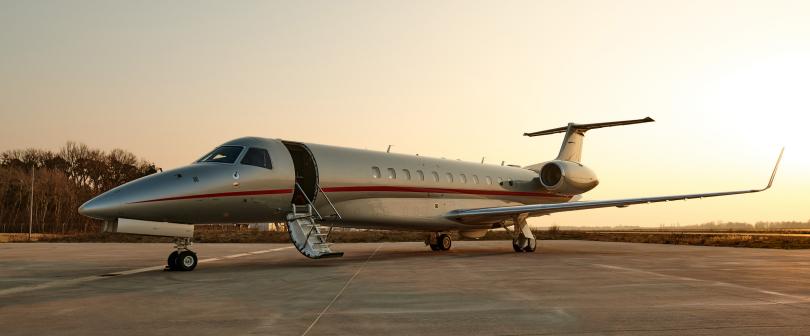

## LEGACY 650E

13

## CONTINENTAL

- 13-passenger layout featuring: forward 4-place club, mid-cabin 4-place conference group, aft stateroom with divan opposite 2-place club
- · Complimentary domestic high-speed 4G Wi-Fi
- Equipped with entertainment system featuring Gogo Vision, Blu-ray player, forward & aft bulkhead LCD monitors
- Gourmet forward galley equipped with oven, microwave, and coffee maker
- · Fully enclosed private aft lavatory
- · Cabin accessible baggage compartment