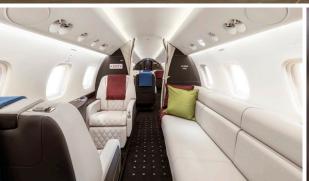

## CONTINENTAL

- 13-passenger layout featuring: forward 4-place club, mid-cabin 4-place conference group, aft stateroom with divan opposite 2-place club
- · Complimentary domestic high-speed 4G Wi-Fi
- Equipped with entertainment system featuring Gogo Vision, Blu-ray player, forward & aft bulkhead LCD monitors
- Gourmet forward galley equipped with oven, microwave, and coffee maker
- · Fully enclosed private aft lavatory
- · Cabin accessible baggage compartment