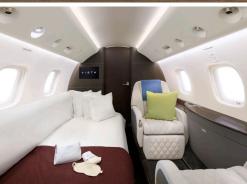

## CONTINENTAL

- 13-passenger layout featuring: forward 4-place club, mid-cabin 4-place conference group, aft stateroom with divan opposite 2-place club
- · Complimentary domestic high-speed 4G Wi-Fi
- Equipped with entertainment system featuring Gogo Vision, Blu-ray player, forward & aft bulkhead LCD monitors
- Gourmet forward galley equipped with oven, microwave, and coffee maker
- · Fully enclosed private aft lavatory
- · Cabin accessible baggage compartment