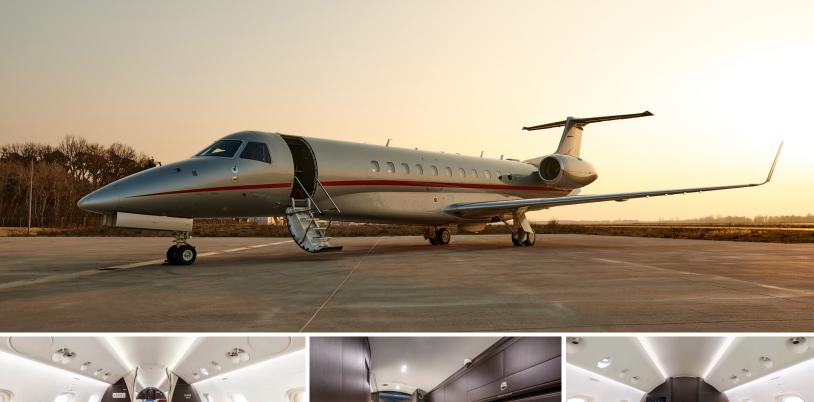

## STA

AIRCRAFT

PASSENGERS

13

RANGE

## CONTINENTAL

 13-passenger layout featuring: forward 4-place club, mid-cabin 4-place conference group, aft stateroom with divan opposite 2-place club

**LEGACY 650/650E** 

- · Complimentary domestic high-speed 4G Wi-Fi
- · Equipped with entertainment system featuring Gogo Vision, Blu-ray player, forward & aft bulkhead LCD monitors
- · Gourmet forward galley equipped with oven, microwave, and coffee maker
- Fully enclosed private aft lavatory
- · Cabin accessible baggage compartment

| Range               | 3,800 мм              |
|---------------------|-----------------------|
| Maximum cruise spee | 460 kt                |
| Lavatories          | 1                     |
| Sleeps              | 4                     |
| Baggage             | 240 ft <sup>3</sup>   |
| Cabin H/L/W         | 6'0" x 42'49" x 6'88" |