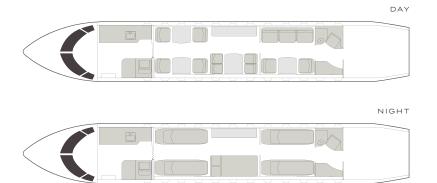

## CONTINENTAL

 13-passenger layout featuring: forward 4-place club, mid-cabin 4-place conference group, aft stateroom with divan opposite 2-place club

**LEGACY 650/650E** 

- · Complimentary domestic high-speed 4G Wi-Fi
- · Equipped with entertainment system featuring Gogo Vision, Blu-ray player, forward & aft bulkhead LCD monitors
- · Gourmet forward galley equipped with oven, microwave, and coffee maker
- Fully enclosed private aft lavatory
- · Cabin accessible baggage compartment