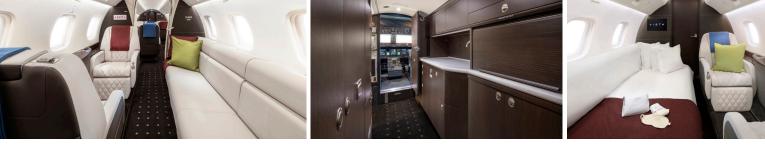

## CONTINENTAL

 13-passenger layout featuring: forward 4-place club, mid-cabin 4-place conference group, aft stateroom with divan opposite 2-place club

**LEGACY 650/650E** 

- · Complimentary domestic high-speed 4G Wi-Fi
- · Equipped with entertainment system featuring Gogo Vision, Blu-ray player, forward & aft bulkhead LCD monitors
- · Gourmet forward galley equipped with oven, microwave, and coffee maker
- Fully enclosed private aft lavatory
- · Cabin accessible baggage compartment