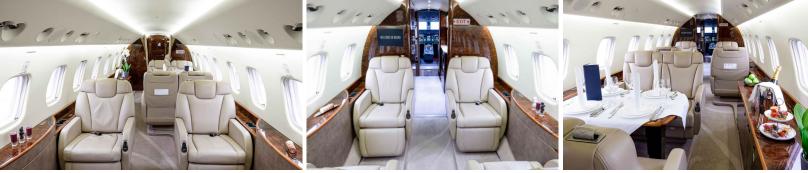

## CONTINENTAL

· Passenger capacity: 13

LEGACY 600

- Daytime arrangement: 6 single seats, conference group with 4 single seats, 1 divan with 3 seats
- Nighttime arrangement: 4 single beds and 1 double bed
- · Galley with microwave, convection oven and fridge
- Refreshment center
- · Fully enclosed aft and forward lavatories
- SAT phones
- · 2 LCD monitors/premium sound system
- · Cabin inflight entertainment and Blu-ray player
- · WiFi on board
- · iPhone & PC interface

NIGHT

DAY

| Range                | 3,240 мм              |
|----------------------|-----------------------|
| Maximum cruise speed | 460 kt                |
| Sleeps               | 6                     |
| Baggage              | 240 ft <sup>3</sup>   |
| Cabin H/L/W          | 6'0" x 42'49" x 6'89" |