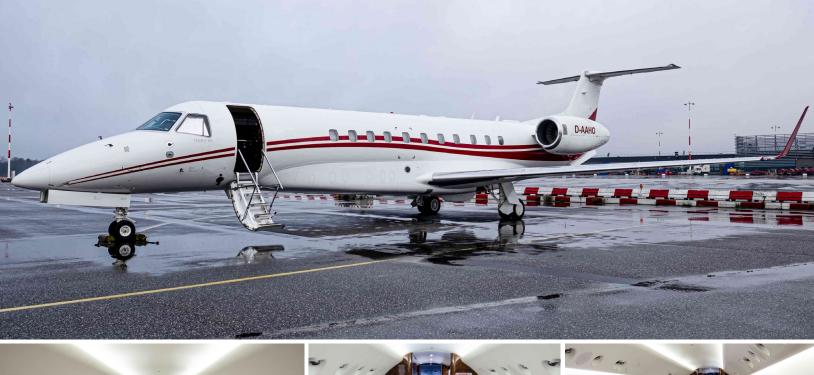

## VISTA

AIRCRAFT

PASSENGERS RANGE

13

## CONTINENTAL

· Passenger capacity: 13

LEGACY 600

- Daytime arrangement: 6 single seats, conference group with 4 single seats, 1 divan with 3 seats
- Nighttime arrangement: 4 single beds and 1 double bed
- · Galley with microwave, convection oven and fridge
- Refreshment center
- · Fully enclosed aft and forward lavatories
- SAT phones
- · 2 LCD monitors/premium sound system
- · Cabin inflight entertainment and Blu-ray player
- · WiFi on board
- · iPhone & PC interface