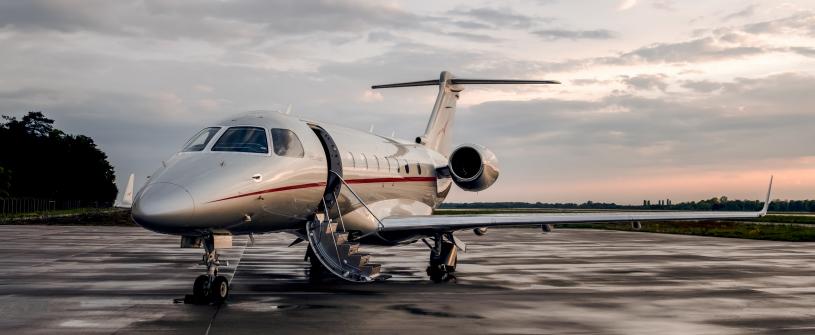

## VISTA

RANGE

AIRCRAFT

LEGACY 500

PASSENGERS

9

CONTINENTAL

- Passenger capacity: 9
- Daytime arrangement: 6 single seats, 1 divan with 3 seats
- Microwave and convection oven/fridge
- Refreshment center
- · Fully enclosed lavatory
- SAT phones
- · Media player and Blu-ray player
- iPhone and PC Interface
- FWD monitor