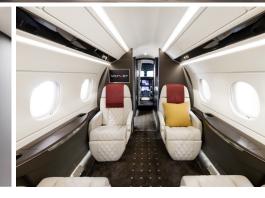

## VISTA

RANGE

AIRCRAFT

LEGACY 500

PASSENGERS

9

CONTINENTAL

- Passenger capacity: 9
- Daytime arrangement: 6 single seats, 1 divan with 3 seats
- Microwave and convection oven/fridge
- Refreshment center
- · Fully enclosed lavatory
- SAT phones
- · Media player and Blu-ray player
- iPhone and PC Interface
- FWD monitor