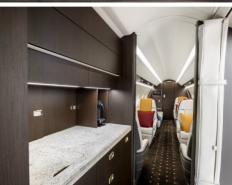

## VISTA

RANGE

AIRCRAFT

LEGACY 500

PASSENGERS

9

CONTINENTAL

- Passenger capacity: 9
- Daytime arrangement: 6 single seats, 1 divan with 3 seats
- Microwave and convection oven/fridge
- Refreshment center
- · Fully enclosed lavatory
- SAT phones
- · Media player and Blu-ray player
- iPhone and PC Interface
- FWD monitor