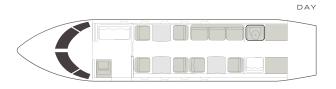

## VISTA

RANGE

AIRCRAFT

LEGACY 500

PASSENGERS

9

CONTINENTAL

- Passenger capacity: 9
- Daytime arrangement: 6 single seats, 1 divan with 3 seats
- Microwave and convection oven/fridge
- Refreshment center
- · Fully enclosed lavatory
- SAT phones
- · Media player and Blu-ray player
- iPhone and PC Interface
- FWD monitor

NIGHT

INTERIOR CONFIGURATION MAY DIFFER BY AIRCRAFT TAIL

| Range                | 3,125 мм         |
|----------------------|------------------|
| Maximum cruise speed | 466 kt           |
| Sleeps               | 1                |
| Baggage              | 155 ft³          |
| Cabin H/L/W          | 6'x 27'3" x 6'8" |