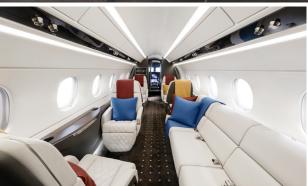

## VISTA

RANGE

AIRCRAFT

LEGACY 500

PASSENGERS

9

CONTINENTAL

- Passenger capacity: 9
- Daytime arrangement: 6 single seats, 1 divan with 3 seats
- Microwave and convection oven/fridge
- Refreshment center
- · Fully enclosed lavatory
- SAT phones
- · Media player and Blu-ray player
- iPhone and PC Interface
- FWD monitor