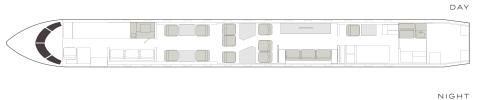

AIRCRAFT

GLOBAL 7500

PASSENGERS

RANGE

GLOBAL 14

- 14 passenger seating with four separate living spaces
- 2 flight attendants available •
- · Equipped with Wi-Fi
- Bluetooth connectivity
- · Entertainment system with DVD and Blu-ray player
- · Airshow with cabin monitor
- Full galley with oven and microwave
- · Satellite phone system
- · Sleeps up to 8 passengers
- 2 lavatories

| Range       | 7,700 NM           |
|-------------|--------------------|
| Sleeps      | 8                  |
| Baggage     | 195 ft³            |
| Cabin H/L/W | 6'2"x 54'5" x 8'0" |

© Vista Global Holding Limited 2022. "Vista", "VistaJet", and related trademarks or registered trademarks herein are property of Vista Global Holding Limited or an affiliate thereof. All rights reserved. Aircraft images, layouts, ranges, and/or figures are provided informational purposes only, are subject to change, and may differ from the specific aircraft arranged. Vista Global Holding Limited makes no representation or warranty with respect to the accuracy of this information or any underlying assumptions and disclaims any obligation to update such estimates. Vista Global Holding Limited is not a direct air carrier and does not operate aircraft. All aircraft shall be operated by properly licensed air carriers.