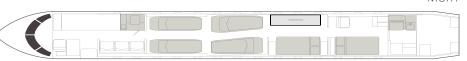

AIRCRAFT

GLOBAL 7500

PASSENGERS

RANGE

GLOBAL 14

- 14 passenger seating with four separate living spaces
- 2 flight attendants available •
- · Equipped with Wi-Fi
- Bluetooth connectivity
- · Entertainment system with DVD and Blu-ray player
- · Airshow with cabin monitor
- Full galley with oven and microwave
- · Satellite phone system
- · Sleeps up to 8 passengers
- 2 lavatories

| Range       | 7,700 NM           |
|-------------|--------------------|
| Sleeps      | 8                  |
| Baggage     | 195 ft³            |
| Cabin H/L/W | 6'2"x 54'5" x 8'0" |

© Vista Global Holding Limited 2022. "Vista", "VistaJet", and related trademarks or registered trademarks herein are property of Vista Global Holding Limited or an affiliate thereof. All rights reserved. Aircraft images, layouts, ranges, and/or figures are provided informational purposes only, are subject to change, and may differ from the specific aircraft arranged. Vista Global Holding Limited makes no representation or warranty with respect to the accuracy of this information or any underlying assumptions and disclaims any obligation to update such estimates. Vista Global Holding Limited is not a direct air carrier and does not operate aircraft. All aircraft shall be operated by properly licensed air carriers.