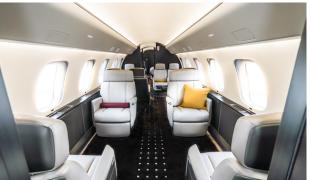

AIRCRAFT

GLOBAL 7500

PASSENGERS

RANGE

GLOBAL 14

- 14 passenger seating with four separate living spaces
- 2 flight attendants available •
- · Equipped with Wi-Fi
- Bluetooth connectivity
- · Entertainment system with DVD and Blu-ray player
- · Airshow with cabin monitor
- Full galley with oven and microwave
- · Satellite phone system
- · Sleeps up to 8 passengers
- 2 lavatories