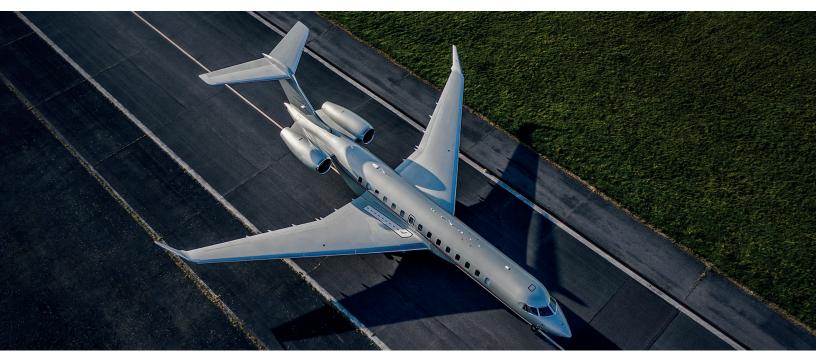

AIRCRAFT

GLOBAL 7500

PASSENGERS

RANGE

GLOBAL 14

- 14 passenger seating with four separate living spaces
- 2 flight attendants available •
- · Equipped with Wi-Fi
- Bluetooth connectivity
- · Entertainment system with DVD and Blu-ray player
- · Airshow with cabin monitor
- Full galley with oven and microwave
- · Satellite phone system
- · Sleeps up to 8 passengers
- 2 lavatories

| Range       | 7,700 NM           |
|-------------|--------------------|
| Sleeps      | 8                  |
| Baggage     | 195 ft³            |
| Cabin H/L/W | 6'2"x 54'5" x 8'0" |

© Vista Global Holding Limited 2022. "Vista", "VistaJet", and related trademarks or registered trademarks herein are property of Vista Global Holding Limited or an affiliate thereof. All rights reserved. Aircraft images, layouts, ranges, and/or figures are provided informational purposes only, are subject to change, and may differ from the specific aircraft arranged. Vista Global Holding Limited makes no representation or warranty with respect to the accuracy of this information or any underlying assumptions and disclaims any obligation to update such estimates. Vista Global Holding Limited is not a direct air carrier and does not operate aircraft. All aircraft shall be operated by properly licensed air carriers.