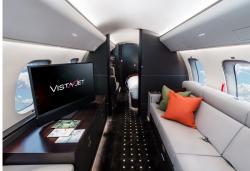

AIRCRAFT

GLOBAL 7500

PASSENGERS

RANGE

GLOBAL 14

- 14 passenger seating with four separate living spaces
- 2 flight attendants available •
- · Equipped with Wi-Fi
- Bluetooth connectivity
- · Entertainment system with DVD and Blu-ray player
- · Airshow with cabin monitor
- Full galley with oven and microwave
- · Satellite phone system
- · Sleeps up to 8 passengers
- 2 lavatories