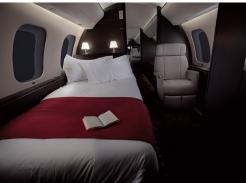

AIRCRAFT

GLOBAL 7500

PASSENGERS

RANGE

GLOBAL 14

- 14 passenger seating with four separate living spaces
- 2 flight attendants available •
- · Equipped with Wi-Fi
- Bluetooth connectivity
- · Entertainment system with DVD and Blu-ray player
- · Airshow with cabin monitor
- Full galley with oven and microwave
- · Satellite phone system
- · Sleeps up to 8 passengers
- 2 lavatories

| Range       | 7,700 NM           |
|-------------|--------------------|
| Sleeps      | 8                  |
| Baggage     | 195 ft³            |
| Cabin H/L/W | 6'2"x 54'5" x 8'0" |

© Vista Global Holding Limited 2022. "Vista", "VistaJet", and related trademarks or registered trademarks herein are property of Vista Global Holding Limited or an affiliate thereof. All rights reserved. Aircraft images, layouts, ranges, and/or figures are provided informational purposes only, are subject to change, and may differ from the specific aircraft arranged. Vista Global Holding Limited makes no representation or warranty with respect to the accuracy of this information or any underlying assumptions and disclaims any obligation to update such estimates. Vista Global Holding Limited is not a direct air carrier and does not operate aircraft. All aircraft shall be operated by properly licensed air carriers.