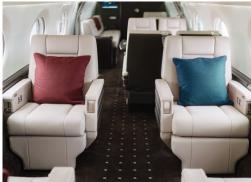

## **GULFSTREAM G450**

12-16

GLOBAL

- Large cabin interior configured with forward, mid, and aft zones
- · Complimentary high-speed domestic Wi-Fi
- · Gogo Vision entertainment system
- LCD monitors, DVD player, and Airshow in-flight display
- · LED cabin lighting
- Dual lavatories
- Full-service galley

NIGHT

INTERIOR CONFIGURATIONS MAY DIFFER BY AIRCRAFT TAIL.

| Range       | 4,300 NM            |
|-------------|---------------------|
| Lavatories  | 2                   |
| Sleeps      | 6                   |
| Baggage     | 220 ft³             |
| Cabin H/L/W | 6'2" x 45'1" x 7'4" |