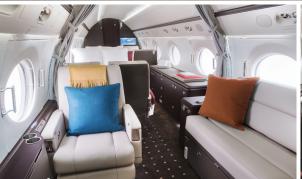

## **GULFSTREAM G450**

12-16

GLOBAL

- Large cabin interior configured with forward, mid, and aft zones
- · Complimentary high-speed domestic Wi-Fi
- · Gogo Vision entertainment system
- LCD monitors, DVD player, and Airshow in-flight display
- · LED cabin lighting
- Dual lavatories
- Full-service galley

NIGHT

INTERIOR CONFIGURATIONS MAY DIFFER BY AIRCRAFT TAIL.

| Range       | 4,300 NM            |
|-------------|---------------------|
| Lavatories  | 2                   |
| Sleeps      | 6                   |
| Baggage     | 220 ft³             |
| Cabin H/L/W | 6'2" x 45'1" x 7'4" |