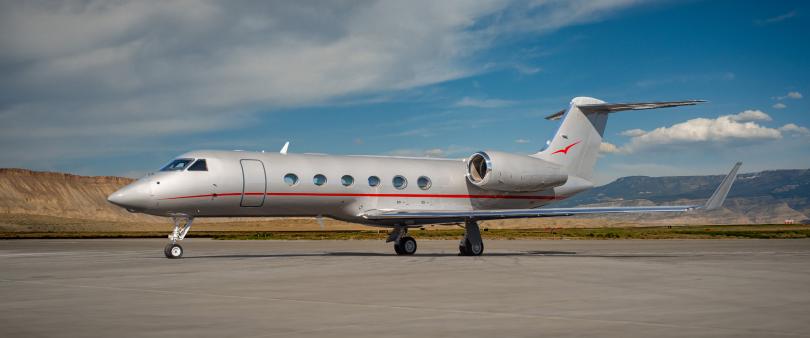

## **GULFSTREAM G450**

12-16

GLOBAL

- Large cabin interior configured with forward, mid, and aft zones
- · Complimentary high-speed domestic Wi-Fi
- · Gogo Vision entertainment system
- LCD monitors, DVD player, and Airshow in-flight display
- · LED cabin lighting
- Dual lavatories
- Full-service galley

NIGHT

INTERIOR CONFIGURATIONS MAY DIFFER BY AIRCRAFT TAIL.

| Range       | 4,300 NM            |
|-------------|---------------------|
| Lavatories  | 2                   |
| Sleeps      | 6                   |
| Baggage     | 220 ft³             |
| Cabin H/L/W | 6'2" x 45'1" x 7'4" |