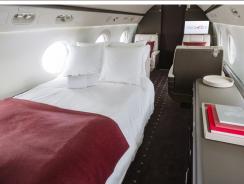

## **GULFSTREAM G450**

12-16

GLOBAL

- Large cabin interior configured with forward, mid, and aft zones
- · Complimentary high-speed domestic Wi-Fi
- · Gogo Vision entertainment system
- LCD monitors, DVD player, and Airshow in-flight display
- · LED cabin lighting
- Dual lavatories
- Full-service galley

NIGHT

INTERIOR CONFIGURATIONS MAY DIFFER BY AIRCRAFT TAIL.

| Range       | 4,300 NM            |
|-------------|---------------------|
| Lavatories  | 2                   |
| Sleeps      | 6                   |
| Baggage     | 220 ft³             |
| Cabin H/L/W | 6'2" x 45'1" x 7'4" |