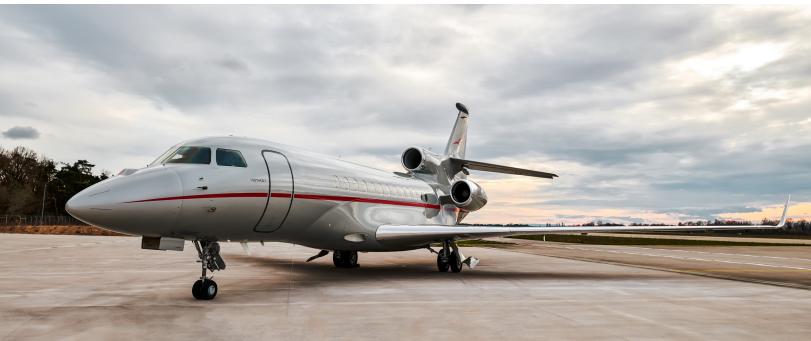

## FALCON 7X

12

GLOBAL

- · Passenger capacity: 12
- Daytime arrangement: 4 single seats, conference group with 4 single seats, 2 divans with 3 seats
- Nighttime arrangment: 4 single beds, 1 double bed
- · Galley incl. microwave, convetion oven, fridge & chiller
- · Fully enclosed pocket door to separate the cabin into two parts
- · Refreshment center
- · Fully enclosed aft and forward lavatories

NIGHT

INTERIOR CONFIGURATION MAY DIFFER BY AIRCRAFT TAIL

| Range                | 5,950 NM           |
|----------------------|--------------------|
| Maximum cruise speed | 502 kt             |
| Sleeps               | 6                  |
| Baggage              | 155 ft³            |
| Cabin H/L/W          | 6'2" x 39'7" x 7'8 |