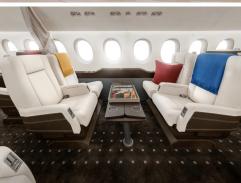

## FALCON 7X

12

GLOBAL

- · Passenger capacity: 12
- Daytime arrangement: 4 single seats, conference group with 4 single seats, 2 divans with 3 seats
- Nighttime arrangment: 4 single beds, 1 double bed
- · Galley incl. microwave, convetion oven, fridge & chiller
- · Fully enclosed pocket door to separate the cabin into two parts
- · Refreshment center
- · Fully enclosed aft and forward lavatories