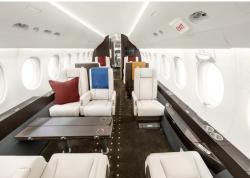

## FALCON 7X

12

GLOBAL

- · Passenger capacity: 12
- Daytime arrangement: 4 single seats, conference group with 4 single seats, 2 divans with 3 seats
- Nighttime arrangment: 4 single beds, 1 double bed
- · Galley incl. microwave, convetion oven, fridge & chiller
- · Fully enclosed pocket door to separate the cabin into two parts
- · Refreshment center
- · Fully enclosed aft and forward lavatories