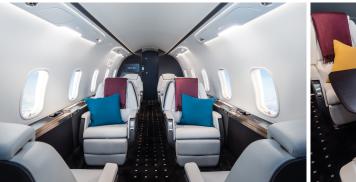

## CONTINENTAL

- 8 passenger seating
- · Wi-Fi (satellite based)
- DVD and CD player
- Airshow
- · Forward galley with microwave and ice drawer

CHALLENGER 350

- · Satellite phone system
- · Sleeps up to 3 passengers
- · Aft lavatory

|             |  | NIGHT              |
|-------------|--|--------------------|
|             |  |                    |
|             |  |                    |
| Range       |  | 3,200 NM           |
| Sleeps      |  | 3                  |
| Baggage     |  | 106 ft³            |
| Cabin H/L/W |  | 6'0"x 25'2" x 7'2" |