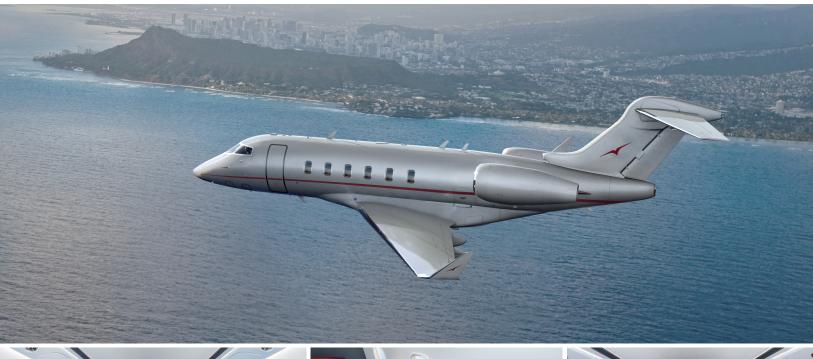

## VISTA

AIRCRAFT

8

PASSENGERS RANGE

## CONTINENTAL

- 8 passenger seating
- · Wi-Fi (satellite based)
- DVD and CD player
- Airshow
- · Forward galley with microwave and ice drawer

CHALLENGER 350

- · Satellite phone system
- · Sleeps up to 3 passengers
- · Aft lavatory

|             |  | NIGHT              |
|-------------|--|--------------------|
|             |  |                    |
|             |  |                    |
| Range       |  | 3,200 NM           |
| Sleeps      |  | 3                  |
| Baggage     |  | 106 ft³            |
| Cabin H/L/W |  | 6'0"x 25'2" x 7'2" |