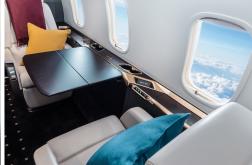

## CONTINENTAL

- 8 passenger seating
- · Wi-Fi (satellite based)
- DVD and CD player
- Airshow
- · Forward galley with microwave and ice drawer

CHALLENGER 350

- · Satellite phone system
- · Sleeps up to 3 passengers
- · Aft lavatory

|             |  | NIGHT              |
|-------------|--|--------------------|
|             |  |                    |
|             |  |                    |
| Range       |  | 3,200 NM           |
| Sleeps      |  | 3                  |
| Baggage     |  | 106 ft³            |
| Cabin H/L/W |  | 6'0"x 25'2" x 7'2" |