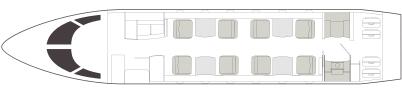

## CONTINENTAL

- 8 passenger seating
- · Wi-Fi (satellite based)
- DVD and CD player
- Airshow
- · Forward galley with microwave and ice drawer

CHALLENGER 350

- · Satellite phone system
- · Sleeps up to 3 passengers
- · Aft lavatory

|             |  | NIGHT              |
|-------------|--|--------------------|
|             |  |                    |
|             |  |                    |
| Range       |  | 3,200 NM           |
| Sleeps      |  | 3                  |
| Baggage     |  | 106 ft³            |
| Cabin H/L/W |  | 6'0"x 25'2" x 7'2" |