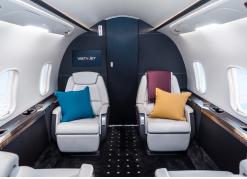

## CONTINENTAL

- 8 passenger seating
- · Wi-Fi (satellite based)
- DVD and CD player
- Airshow
- · Forward galley with microwave and ice drawer

CHALLENGER 350

- · Satellite phone system
- · Sleeps up to 3 passengers
- · Aft lavatory

|             |  | NIGHT              |
|-------------|--|--------------------|
|             |  |                    |
|             |  |                    |
| Range       |  | 3,200 NM           |
| Sleeps      |  | 3                  |
| Baggage     |  | 106 ft³            |
| Cabin H/L/W |  | 6'0"x 25'2" x 7'2" |