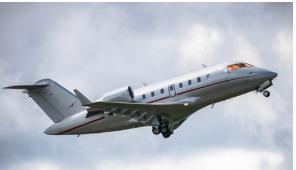

## CHALLENGER 605

- Twelve passenger executive seating configuration
- Four forward club seats, aft four-place conference group and four-place divan
- Equipped with Wi-Fi
- Dual cabin monitors with Blu-ray and Airshow
- Full service forward galley with microwave and coffee maker
- · Aft lavatory
- · Cabin accessible baggage compartment