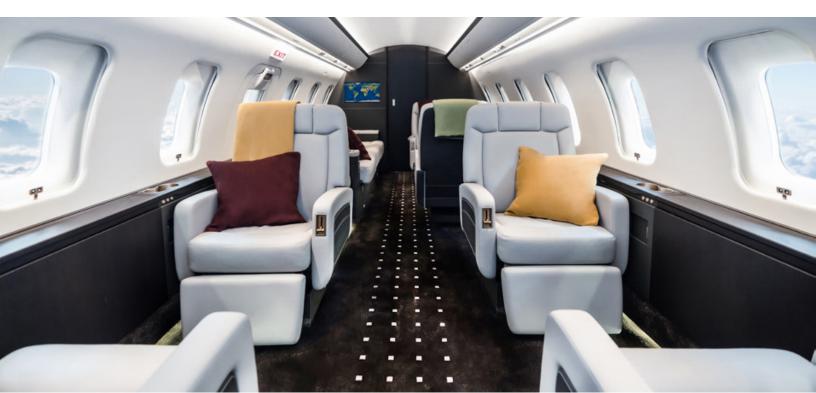

## CHALLENGER 605

- Twelve passenger executive seating configuration
- Four forward club seats, aft four-place conference group and four-place divan
- Equipped with Wi-Fi
- Dual cabin monitors with Blu-ray and Airshow
- Full service forward galley with microwave and coffee maker
- · Aft lavatory
- · Cabin accessible baggage compartment