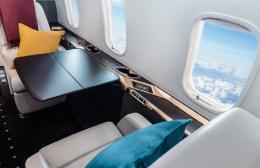

## CHALLENGER 605

- Twelve passenger executive seating configuration
- Four forward club seats, aft four-place conference group and four-place divan
- Equipped with Wi-Fi
- Dual cabin monitors with Blu-ray and Airshow
- Full service forward galley with microwave and coffee maker
- · Aft lavatory
- · Cabin accessible baggage compartment