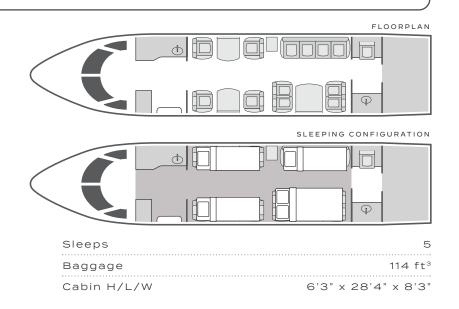

## CHALLENGER 605

- Twelve passenger executive seating configuration
- Four forward club seats, aft four-place conference group and four-place divan
- Equipped with Wi-Fi
- Dual cabin monitors with Blu-ray and Airshow
- Full service forward galley with microwave and coffee maker
- · Aft lavatory
- · Cabin accessible baggage compartment