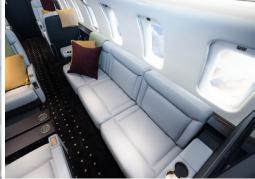

## CHALLENGER 605

- Twelve passenger executive seating configuration
- Four forward club seats, aft four-place conference group and four-place divan
- Equipped with Wi-Fi
- Dual cabin monitors with Blu-ray and Airshow
- Full service forward galley with microwave and coffee maker
- · Aft lavatory
- · Cabin accessible baggage compartment