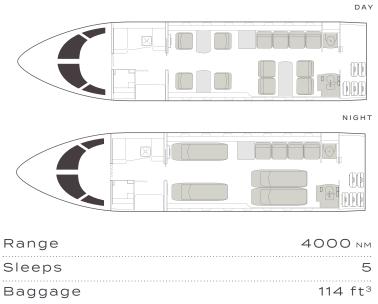

## STA

RANGE

CONTINENTAL

**CHALLENGER 605** 

PASSENGERS

12

• 12 passenger seating

AIRCRAFT

- Equipped with Wi-Fi
- · DVD and CD player
- · Airshow
- · Forward galley with oven and ice drawer
- · Satellite phone system
- · Sleeps up to 5 passengers
- · Aft lavatory

Cabin H/L/W

6'3" x 28'4" x 8'3"