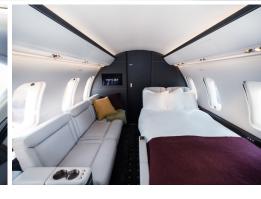

- Equipped with Wi-Fi
- · DVD and CD player
- · Airshow
- · Forward galley with oven and ice drawer
- · Satellite phone system
- · Sleeps up to 5 passengers
- · Aft lavatory

Cabin H/L/W

6'3" x 28'4" x 8'3"