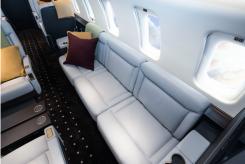

- Equipped with Wi-Fi
- · DVD and CD player
- · Airshow
- · Forward galley with oven and ice drawer
- · Satellite phone system
- · Sleeps up to 5 passengers
- · Aft lavatory

Cabin H/L/W

6'3" x 28'4" x 8'3"