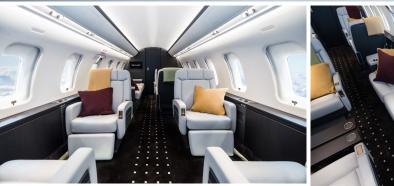

- Equipped with Wi-Fi
- · DVD and CD player
- · Airshow
- · Forward galley with oven and ice drawer
- · Satellite phone system
- · Sleeps up to 5 passengers
- · Aft lavatory

Cabin H/L/W

6'3" x 28'4" x 8'3"