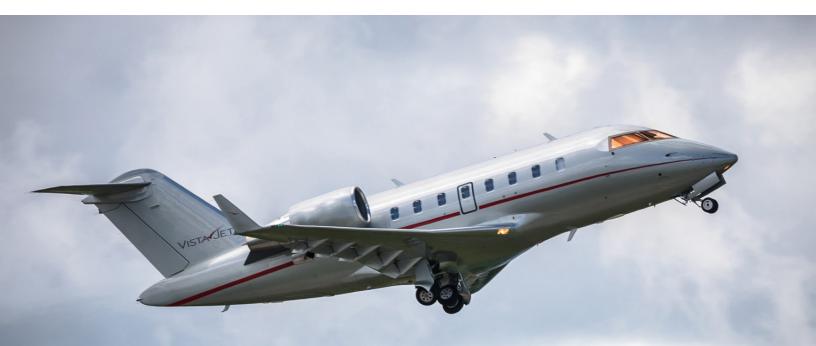

## STA

RANGE

CONTINENTAL

**CHALLENGER 605** 

PASSENGERS

12

• 12 passenger seating

AIRCRAFT