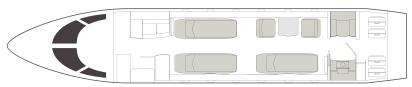

## VISTA









AIRCRAFT

PASSENGERS

8

NGERS RANGE

## CHALLENGER 350

## CONTINENTAL

- 8 passenger seating
- · Wi-Fi (satellite based)
- DVD and CD player
- Airshow
- · Forward galley with microwave and ice drawer
- · Satellite phone system
- · Sleeps up to 3 passengers
- · Aft lavatory



NIGHT



| Range       | 3200 мм           |
|-------------|-------------------|
| Sleeps      | 3                 |
| Baggage     | 106 ft³           |
| Cabin H/L/W | 6' x 25'2" x 7'2" |

© Vista Global Holding Limited 2022. "Vista", "VistaJet", and related trademarks or registered trademarks herein are property of Vista Global Holding Limited or an affiliate thereof. All rights reserved. Aircraft images, layouts, ranges, and/or figures are provided informational purposes only, are subject to change, and may differ from the specific aircraft arranged. Vista Global Holding Limited makes no representation or warranty with respect to the accuracy of this information or any underlying assumptions and disclaims any obligation to update such estimates. Vista Global Holding Limited is not a direct air