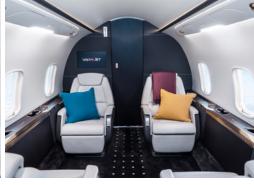

## CONTINENTAL

- 8 passenger seating
- · Wi-Fi (satellite based)
- DVD and CD player
- Airshow
- · Forward galley with microwave and ice drawer
- · Satellite phone system
- · Sleeps up to 3 passengers
- · Aft lavatory