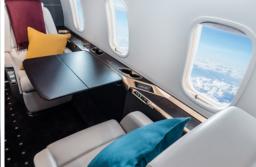

## CONTINENTAL

- 8 passenger seating
- · Wi-Fi (satellite based)
- DVD and CD player
- Airshow
- · Forward galley with microwave and ice drawer
- · Satellite phone system
- · Sleeps up to 3 passengers
- · Aft lavatory