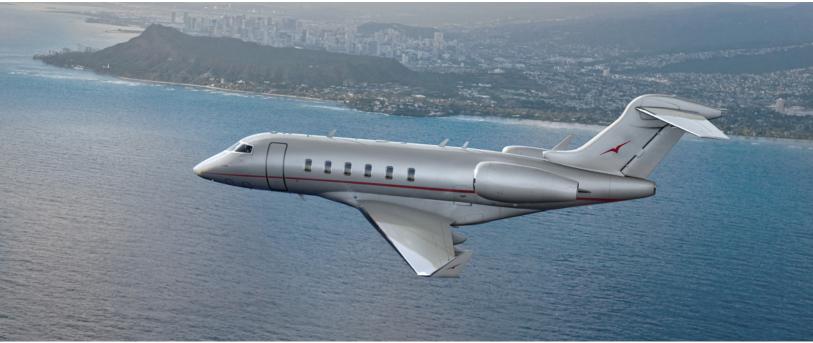

## CHALLENGER 350

NIGHT

| Range       | 3200 мм           |
|-------------|-------------------|
| Sleeps      | 3                 |
| Baggage     | 106 ft³           |
| Cabin H/L/W | 6' x 25'2" x 7'2" |

© Vista Global Holding Limited 2022. "Vista", "VistaJet", and related trademarks or registered trademarks herein are property of Vista Global Holding Limited or an affiliate thereof. All rights reserved. Aircraft images, layouts, ranges, and/or figures are provided informational purposes only, are subject to change, and may differ from the specific aircraft arranged. Vista Global Holding Limited makes no representation or warranty with respect to the accuracy of this information or any underlying assumptions and disclaims any obligation to update such estimates. Vista Global Holding Limited is not a direct air carrier and does not operate aircraft. All aircraft shall be operated by properly licensed air carriers.