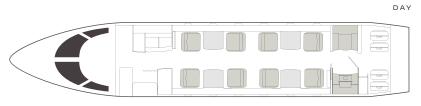

## VISTA

AIRCRAFT

PASSENGERS

8

NGERS RANGE

## CONTINENTAL

- 8 passenger seating
- · Wi-Fi (satellite based)
- DVD and CD player
- Airshow
- · Forward galley with microwave and ice drawer
- · Satellite phone system
- · Sleeps up to 3 passengers
- · Aft lavatory

NIGHT

| Range       | 3200 мм           |
|-------------|-------------------|
| Sleeps      | 3                 |
| Baggage     | 106 ft³           |
| Cabin H/L/W | 6' x 25'2" x 7'2" |

© Vista Global Holding Limited 2022. "Vista", "VistaJet", and related trademarks or registered trademarks herein are property of Vista Global Holding Limited or an affiliate thereof. All rights reserved. Aircraft images, layouts, ranges, and/or figures are provided informational purposes only, are subject to change, and may differ from the specific aircraft arranged. Vista Global Holding Limited makes no representation or warranty with respect to the accuracy of this information or any underlying assumptions and disclaims any obligation to update such estimates. Vista Global Holding Limited is not a direct air carrier and does not operate aircraft. All aircraft shall be operated by properly licensed air carriers.