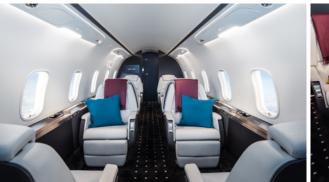

## CONTINENTAL

- 8 passenger seating
- · Wi-Fi (satellite based)
- DVD and CD player
- Airshow
- · Forward galley with microwave and ice drawer
- · Satellite phone system
- · Sleeps up to 3 passengers
- · Aft lavatory