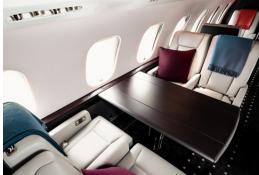

## STA

AIRCRAFT

PASSENGERS

RANGE

GLOBAL 6000

14

6,000<sub>NM</sub>

- · Fourteen passenger interior featuring handmade cabinetry, hand-stitched leather seats, and signature custom metallic painted exterior
- Equipped with high-speed Wi-Fi
- Entertainment system with dual Blu-ray/DVD players, widescreen cabin monitors, and surround sound
- Cabin LED lighting
- · Conference group with seating for up to five passengers
- Universal cabin power outlets
- · Full service forward galley with microwave, high-temp oven, and Nespresso machine
- · Fully private aft lavatory and forward crew lavatory
- Aft cabin converts to private stateroom
- Wardrobe and cabin accessible baggage compartment