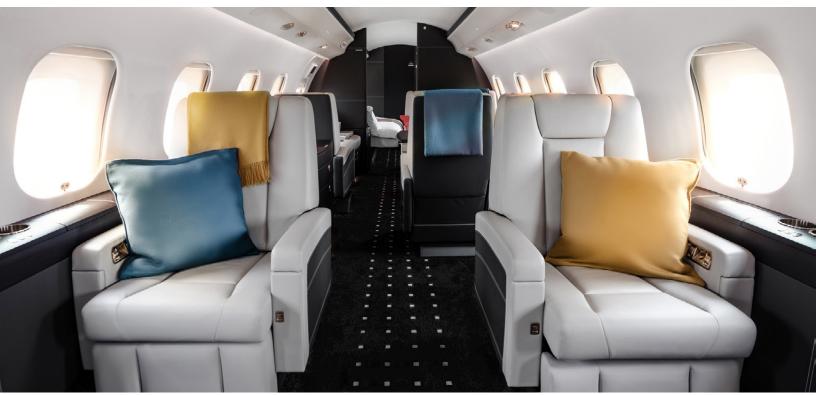

## STA

AIRCRAFT

PASSENGERS

RANGE

GLOBAL 6000

14

6,000<sub>NM</sub>

- · Fourteen passenger interior featuring handmade cabinetry, hand-stitched leather seats, and signature custom metallic painted exterior
- Equipped with high-speed Wi-Fi
- Entertainment system with dual Blu-ray/DVD players, widescreen cabin monitors, and surround sound
- Cabin LED lighting
- · Conference group with seating for up to five passengers
- Universal cabin power outlets
- · Full service forward galley with microwave, high-temp oven, and Nespresso machine
- · Fully private aft lavatory and forward crew lavatory
- Aft cabin converts to private stateroom
- Wardrobe and cabin accessible baggage compartment