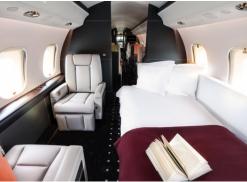

## STA

AIRCRAFT

PASSENGERS

RANGE

GLOBAL 6000

14

6,000<sub>NM</sub>

- · Fourteen passenger interior featuring handmade cabinetry, hand-stitched leather seats, and signature custom metallic painted exterior
- Equipped with high-speed Wi-Fi
- Entertainment system with dual Blu-ray/DVD players, widescreen cabin monitors, and surround sound
- Cabin LED lighting
- · Conference group with seating for up to five passengers
- Universal cabin power outlets
- · Full service forward galley with microwave, high-temp oven, and Nespresso machine
- · Fully private aft lavatory and forward crew lavatory
- Aft cabin converts to private stateroom
- Wardrobe and cabin accessible baggage compartment