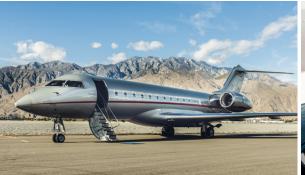

## STA

AIRCRAFT

PASSENGERS

RANGE

GLOBAL 6000

14

6,000<sub>NM</sub>

- · Fourteen passenger interior featuring handmade cabinetry, hand-stitched leather seats, and signature custom metallic painted exterior
- Equipped with high-speed Wi-Fi
- Entertainment system with dual Blu-ray/DVD players, widescreen cabin monitors, and surround sound
- Cabin LED lighting
- · Conference group with seating for up to five passengers
- Universal cabin power outlets
- · Full service forward galley with microwave, high-temp oven, and Nespresso machine
- · Fully private aft lavatory and forward crew lavatory
- Aft cabin converts to private stateroom
- Wardrobe and cabin accessible baggage compartment