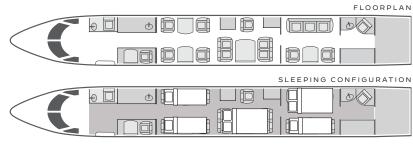

## STA

AIRCRAFT

PASSENGERS

RANGE

GLOBAL 6000

14

6,000<sub>NM</sub>

- · Fourteen passenger interior featuring handmade cabinetry, hand-stitched leather seats, and signature custom metallic painted exterior
- Equipped with high-speed Wi-Fi
- Entertainment system with dual Blu-ray/DVD players, widescreen cabin monitors, and surround sound
- Cabin LED lighting
- · Conference group with seating for up to five passengers
- Universal cabin power outlets
- · Full service forward galley with microwave, high-temp oven, and Nespresso machine
- · Fully private aft lavatory and forward crew lavatory
- Aft cabin converts to private stateroom
- Wardrobe and cabin accessible baggage compartment

| Sleeps                                  | 7                    |
|-----------------------------------------|----------------------|
| ••••••••••••••••••••••••••••••••••••••• |                      |
| Baggage                                 | 195 ft <sup>3</sup>  |
| ••••••••••••••••••••••••••••••••••••    |                      |
| Cabin H/L/W                             | 6'2" x 40'3" x 7'11" |