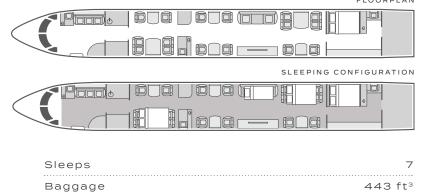

## LINEAGE 1000E

18

4,600<sub>NM</sub>

FLOORPLAN

- · Executive configuration with seating for up to eighteen passengers and an aft stateroom with en-suite
- Equipped with Wi-Fi
- · Four LCD cabin monitors and credenza mounted widescreen display
- Entertainment system with Blu-ray player
- Premium sound system
- Four wireless SATCOM phones
- · Forward galley with oven, microwave, cold storage, and Nespresso machine
- · Three lavatories
- · Cabin accessible baggage compartment