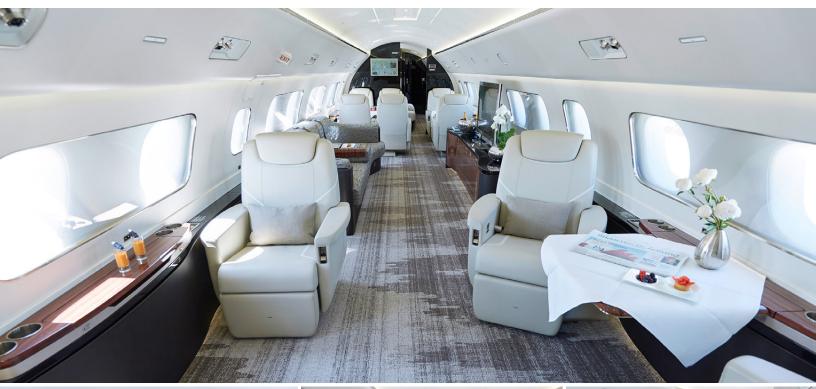

## LINEAGE 1000E

18

4,600<sub>NM</sub>

FLOORPLAN

- · Executive configuration with seating for up to eighteen passengers and an aft stateroom with en-suite
- Equipped with Wi-Fi
- · Four LCD cabin monitors and credenza mounted widescreen display
- Entertainment system with Blu-ray player
- Premium sound system
- Four wireless SATCOM phones
- · Forward galley with oven, microwave, cold storage, and Nespresso machine
- · Three lavatories
- · Cabin accessible baggage compartment

Cabin H/L/W 6'7" x 84'4" x 8'10"

© Vista Global Holding Limited 2024. "Vista", "VistaJet", and related trademarks or registered trademarks herein are property of Vista Global Holding Limited or an affiliate thereof. All rights reserved. Aircraft images, layouts, ranges, and/or figures are provided informational purposes only, are subject to change, and may differ from the specific aircraft arranged. Vista Global Holding Limited makes no representation or warranty with respect to the accuracy of this information or any underlying assumptions and disclaims any obligation to update such estimates. Vista Global Holding Limited is not a direct air carrier and does not operate aircraft. All aircraft shall be operated by properly licensed air carriers.