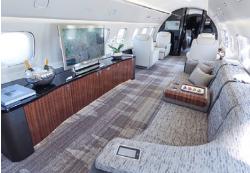

## LINEAGE 1000E

18

4,600<sub>NM</sub>

FLOORPLAN

- · Executive configuration with seating for up to eighteen passengers and an aft stateroom with en-suite
- Equipped with Wi-Fi
- · Four LCD cabin monitors and credenza mounted widescreen display
- Entertainment system with Blu-ray player
- Premium sound system
- Four wireless SATCOM phones
- · Forward galley with oven, microwave, cold storage, and Nespresso machine
- · Three lavatories
- · Cabin accessible baggage compartment