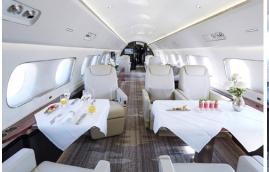

## LINEAGE 1000E

18

4,600<sub>NM</sub>

FLOORPLAN

- · Executive configuration with seating for up to eighteen passengers and an aft stateroom with en-suite
- Equipped with Wi-Fi
- · Four LCD cabin monitors and credenza mounted widescreen display
- Entertainment system with Blu-ray player
- Premium sound system
- Four wireless SATCOM phones
- · Forward galley with oven, microwave, cold storage, and Nespresso machine
- · Three lavatories
- · Cabin accessible baggage compartment

Cabin H/L/W 6'7" x 84'4" x 8'10"

© Vista Global Holding Limited 2024. "Vista", "VistaJet", and related trademarks or registered trademarks herein are property of Vista Global Holding Limited or an affiliate thereof. All rights reserved. Aircraft images, layouts, ranges, and/or figures are provided informational purposes only, are subject to change, and may differ from the specific aircraft arranged. Vista Global Holding Limited makes no representation or warranty with respect to the accuracy of this information or any underlying assumptions and disclaims any obligation to update such estimates. Vista Global Holding Limited is not a direct air carrier and does not operate aircraft. All aircraft shall be operated by properly licensed air carriers.