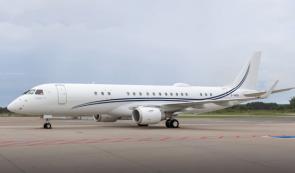

## LINEAGE 1000E

18

4,600<sub>NM</sub>

FLOORPLAN

- · Executive configuration with seating for up to eighteen passengers and an aft stateroom with en-suite
- Equipped with Wi-Fi
- · Four LCD cabin monitors and credenza mounted widescreen display
- Entertainment system with Blu-ray player
- Premium sound system
- Four wireless SATCOM phones
- · Forward galley with oven, microwave, cold storage, and Nespresso machine
- · Three lavatories
- · Cabin accessible baggage compartment