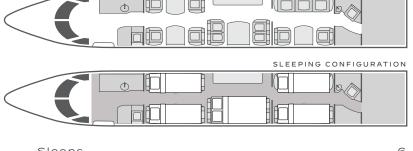

FLOORPLAN

| Sleeps                                  | 6                   |
|-----------------------------------------|---------------------|
|                                         |                     |
| Baggage                                 | 286 ft³             |
| ••••••••••••••••••••••••••••••••••••••• |                     |
| Cabin H/L/W                             | 6'0" x 42'6" x 6'9" |