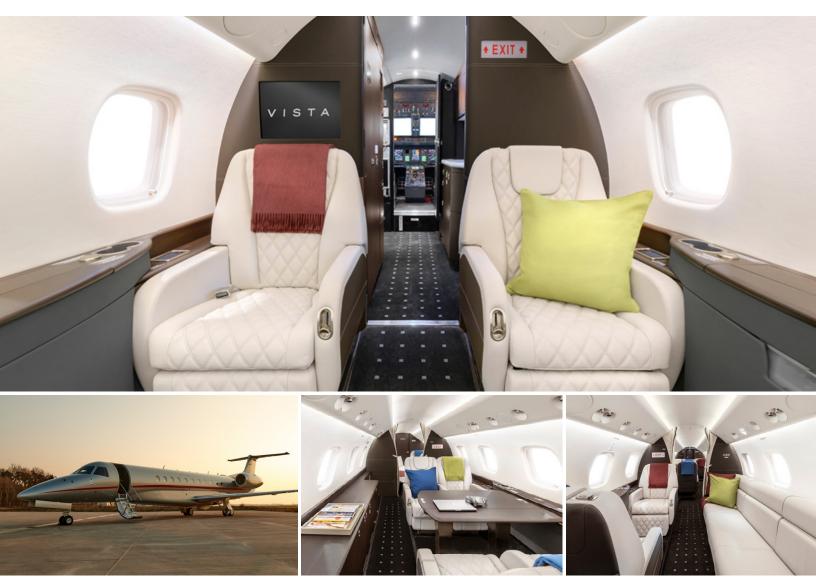

## VISTA

AIRCRAFT

PASSENGERS

13

RANGE

3,800<sub>NM</sub>

LEGACY 650E

- Thirteen-passenger executive seating configuration featuring three zones: forward four-place club, midcabin four-place conference group, aft stateroom
- with divan opposite two-place club
- Equipped with Wi-Fi
- Entertainment system featuring JETMAP
- Blu-ray player, forward and aft bulkhead LCD monitors
- Satellite phone
- Fully stocked forward galley equipped with oven, microwave, and coffee maker
- · Fully enclosed private aft lavatory
- Cabin accessible baggage compartment