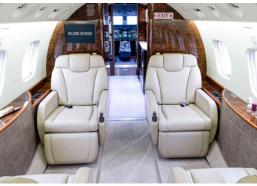

## LEGACY 600

13

3,240<sub>NM</sub>

- Thirteen passenger executive seating configuration featuring three zones: forward four-place club, midcabin four-place conference group, aft stateroom with divan opposite two-place club
- · Wi-Fi available on equipped aircraft
- · Entertainment system featuring JETMAP
- Blu-ray player, forward and aft bulkhead LCD monitors
- Satellite phone
- Fully stocked forward galley equipped with oven, microwave, and coffee maker
- Fully enclosed private aft lavatory
- · Cabin accessible baggage compartment