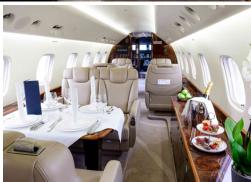

## LEGACY 600

13

3,240<sub>NM</sub>

- Thirteen passenger executive seating configuration featuring three zones: forward four-place club, midcabin four-place conference group, aft stateroom with divan opposite two-place club
- · Wi-Fi available on equipped aircraft
- · Entertainment system featuring JETMAP
- Blu-ray player, forward and aft bulkhead LCD monitors
- Satellite phone
- Fully stocked forward galley equipped with oven, microwave, and coffee maker
- Fully enclosed private aft lavatory
- · Cabin accessible baggage compartment