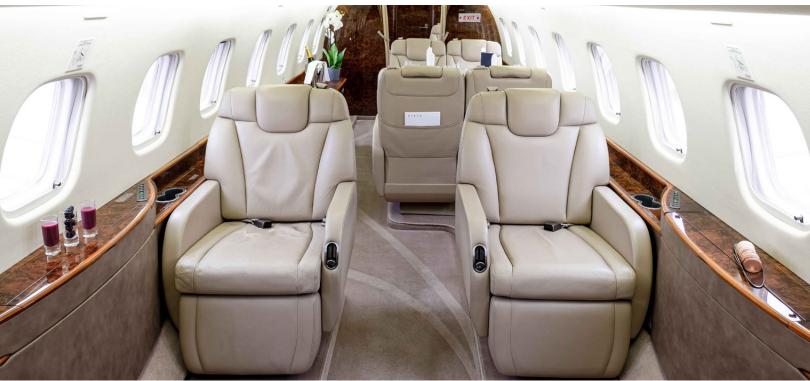

## LEGACY 600

13

3,240<sub>NM</sub>

- Thirteen passenger executive seating configuration featuring three zones: forward four-place club, midcabin four-place conference group, aft stateroom with divan opposite two-place club
- · Wi-Fi available on equipped aircraft
- · Entertainment system featuring JETMAP
- Blu-ray player, forward and aft bulkhead LCD monitors
- Satellite phone
- Fully stocked forward galley equipped with oven, microwave, and coffee maker
- Fully enclosed private aft lavatory
- · Cabin accessible baggage compartment