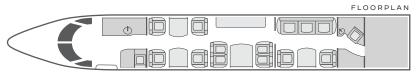

## LEGACY 600

13

3,240<sub>NM</sub>

- Thirteen passenger executive seating configuration featuring three zones: forward four-place club, midcabin four-place conference group, aft stateroom with divan opposite two-place club
- · Wi-Fi available on equipped aircraft
- · Entertainment system featuring JETMAP
- Blu-ray player, forward and aft bulkhead LCD monitors
- Satellite phone
- Fully stocked forward galley equipped with oven, microwave, and coffee maker
- Fully enclosed private aft lavatory
- · Cabin accessible baggage compartment