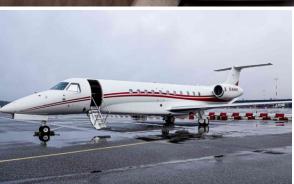

## LEGACY 600

13

3,240<sub>NM</sub>

- Thirteen passenger executive seating configuration featuring three zones: forward four-place club, midcabin four-place conference group, aft stateroom with divan opposite two-place club
- · Wi-Fi available on equipped aircraft
- · Entertainment system featuring JETMAP
- Blu-ray player, forward and aft bulkhead LCD monitors
- Satellite phone
- Fully stocked forward galley equipped with oven, microwave, and coffee maker
- Fully enclosed private aft lavatory
- · Cabin accessible baggage compartment