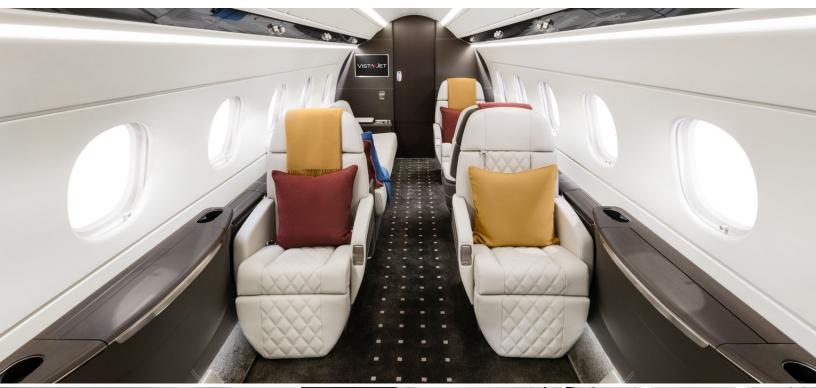

## VISTA

AIRCRAFT

passengers 9 RANGE

3,125<sub>NM</sub>

- LEGACY 500
- Interior features executive seating for nine
  including six club seats and aft three-place divan
- Forward galley with microwave, convection oven, and cold storage
- Fully stocked with complimentary snacks, beverages, and spirits
- SATCOM phones
- Media player and Blu-ray player with iPhone and PC Interface
- Dual widescreen cabin monitors
- · Fully enclosed aft lavatory