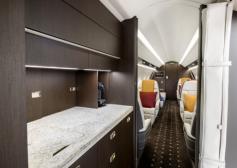

## VISTA

AIRCRAFT

passengers 9 RANGE

3,125<sub>NM</sub>

- LEGACY 500
- Interior features executive seating for nine
  including six club seats and aft three-place divan
- Forward galley with microwave, convection oven, and cold storage
- Fully stocked with complimentary snacks, beverages, and spirits
- SATCOM phones
- Media player and Blu-ray player with iPhone and PC Interface
- Dual widescreen cabin monitors
- · Fully enclosed aft lavatory

| Sleeps      | 1                   |
|-------------|---------------------|
| ••••••      |                     |
| Baggage     | 155 ft <sup>3</sup> |
|             |                     |
| Cabin H/L/W | 6'0" x 27'3" x 6'8" |