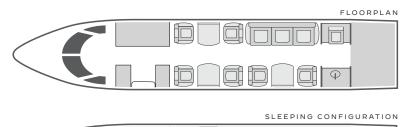

## VISTA

AIRCRAFT

passengers 9 RANGE

3,125<sub>NM</sub>

- LEGACY 500
- Interior features executive seating for nine
  including six club seats and aft three-place divan
- Forward galley with microwave, convection oven, and cold storage
- Fully stocked with complimentary snacks, beverages, and spirits
- SATCOM phones
- Media player and Blu-ray player with iPhone and PC Interface
- Dual widescreen cabin monitors
- · Fully enclosed aft lavatory

| Sleeps      | 1                   |
|-------------|---------------------|
| ••••••      |                     |
| Baggage     | 155 ft <sup>3</sup> |
|             |                     |
| Cabin H/L/W | 6'0" x 27'3" x 6'8" |