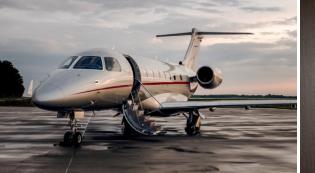

## VISTA

AIRCRAFT

passengers 9 RANGE

3,125<sub>NM</sub>

- LEGACY 500
- Interior features executive seating for nine
  including six club seats and aft three-place divan
- Forward galley with microwave, convection oven, and cold storage
- Fully stocked with complimentary snacks, beverages, and spirits
- SATCOM phones
- Media player and Blu-ray player with iPhone and PC Interface
- Dual widescreen cabin monitors
- · Fully enclosed aft lavatory