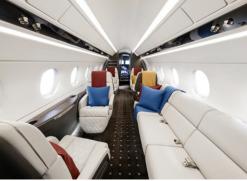

## VISTA

AIRCRAFT

passengers 9 RANGE

3,125<sub>NM</sub>

- LEGACY 500
- Interior features executive seating for nine
  including six club seats and aft three-place divan
- Forward galley with microwave, convection oven, and cold storage
- Fully stocked with complimentary snacks, beverages, and spirits
- SATCOM phones
- Media player and Blu-ray player with iPhone and PC Interface
- Dual widescreen cabin monitors
- · Fully enclosed aft lavatory