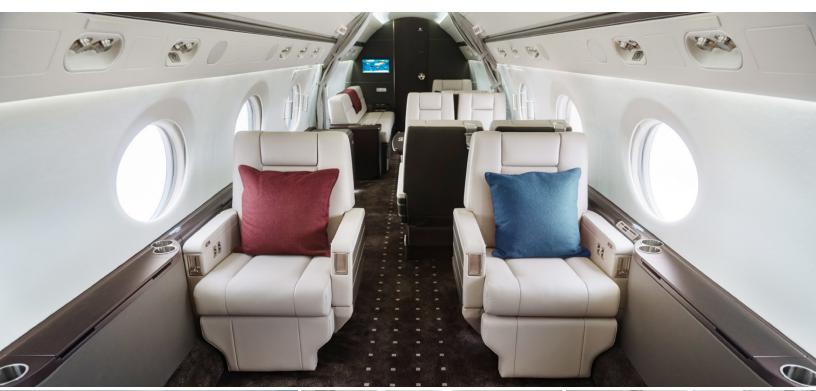

## **GULFSTREAM G450**

- · Fourteen passenger layout in three zones featuring allleather captain's chairs, conference group, and divan
- Equipped with Wi-Fi
- · Entertainment system with Blu-ray and DVD/CD players, bluetooth audio connectivity
- · Airshow with integrated cabin monitors
- Full service forward galley with oven, microwave, coffee maker, and cold storage
- · Sleeps up to six passengers
- · Dual forward and aft lavatories
- · Cabin accessible baggage compartment