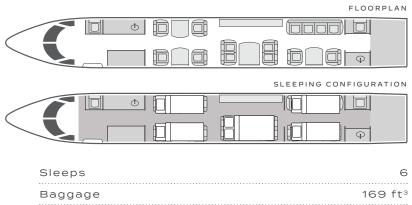

## **GULFSTREAM G450**

- · Fourteen passenger layout in three zones featuring allleather captain's chairs, conference group, and divan
- Equipped with Wi-Fi
- · Entertainment system with Blu-ray and DVD/CD players, bluetooth audio connectivity
- · Airshow with integrated cabin monitors
- Full service forward galley with oven, microwave, coffee maker, and cold storage
- · Sleeps up to six passengers
- · Dual forward and aft lavatories
- · Cabin accessible baggage compartment