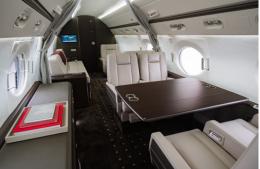

## **GULFSTREAM G450**

- · Fourteen passenger layout in three zones featuring allleather captain's chairs, conference group, and divan
- Equipped with Wi-Fi
- · Entertainment system with Blu-ray and DVD/CD players, bluetooth audio connectivity
- · Airshow with integrated cabin monitors
- Full service forward galley with oven, microwave, coffee maker, and cold storage
- · Sleeps up to six passengers
- · Dual forward and aft lavatories
- · Cabin accessible baggage compartment