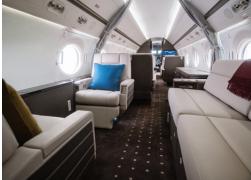

## **GULFSTREAM G450**

- · Fourteen passenger layout in three zones featuring allleather captain's chairs, conference group, and divan
- Equipped with Wi-Fi
- · Entertainment system with Blu-ray and DVD/CD players, bluetooth audio connectivity
- · Airshow with integrated cabin monitors
- Full service forward galley with oven, microwave, coffee maker, and cold storage
- · Sleeps up to six passengers
- · Dual forward and aft lavatories
- · Cabin accessible baggage compartment