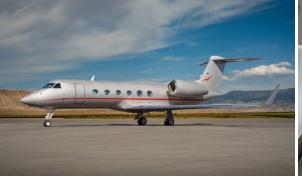

## STA









AIRCRAFT

PASSENGERS

14

RANGE

4,300<sub>NM</sub>

## **GULFSTREAM G450**

- · Fourteen passenger layout in three zones featuring allleather captain's chairs, conference group, and divan
- Equipped with Wi-Fi
- · Entertainment system with Blu-ray and DVD/CD players, bluetooth audio connectivity
- · Airshow with integrated cabin monitors
- Full service forward galley with oven, microwave, coffee maker, and cold storage
- · Sleeps up to six passengers
- · Dual forward and aft lavatories
- · Cabin accessible baggage compartment



Cabin H/L/W

6'2" x 45'1" x 7'4"

© Vista Global Holding Limited 2024. "Vista", "Vista," vista," and related trademarks or registered trademarks herein are provided informational purposes only, are subject to change, and may differ from the specific aircraft