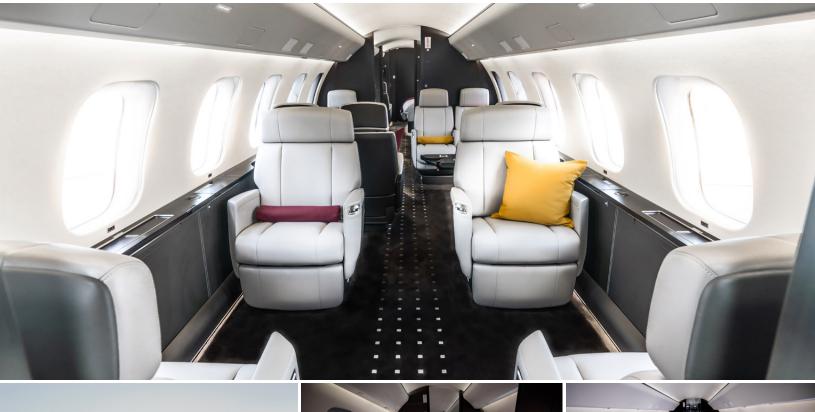

## STA

AIRCRAFT

PASSENGERS 14

RANGE

7,700<sub>NM</sub>

GLOBAL 7500

- Seating for fourteen passengers with four separate living spaces including dedicated aft private stateroom
- · Equipped with high-speed Wi-Fi
- Entertainment system with widescreen HD cabin monitors and immersive cabin audio system
- · Full forward galley with oven, microwave, and coffee maker
- Deep recline Nuage seats
- · In-flight camera system
- Pür Air system with HEPA filtration
- Universal power outlets
- · Sleeps up to eight passengers
- · Forward and aft lavatories
- · Wardrobe and cabin accessible baggage compartment