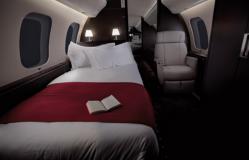

## STA

AIRCRAFT

PASSENGERS 14

RANGE

7,700<sub>NM</sub>

GLOBAL 7500

- Seating for fourteen passengers with four separate living spaces including dedicated aft private stateroom
- · Equipped with high-speed Wi-Fi
- Entertainment system with widescreen HD cabin monitors and immersive cabin audio system
- · Full forward galley with oven, microwave, and coffee maker
- Deep recline Nuage seats
- · In-flight camera system
- Pür Air system with HEPA filtration
- Universal power outlets
- · Sleeps up to eight passengers
- · Forward and aft lavatories
- · Wardrobe and cabin accessible baggage compartment