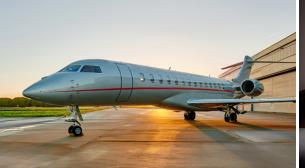

## STA

AIRCRAFT

PASSENGERS 14

RANGE

7,700<sub>NM</sub>

GLOBAL 7500

- Seating for fourteen passengers with four separate living spaces including dedicated aft private stateroom
- · Equipped with high-speed Wi-Fi
- Entertainment system with widescreen HD cabin monitors and immersive cabin audio system
- · Full forward galley with oven, microwave, and coffee maker
- Deep recline Nuage seats
- · In-flight camera system
- Pür Air system with HEPA filtration
- Universal power outlets
- · Sleeps up to eight passengers
- · Forward and aft lavatories
- · Wardrobe and cabin accessible baggage compartment