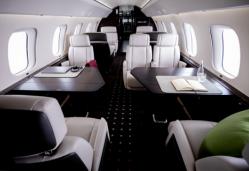

## STA

AIRCRAFT

PASSENGERS 14

RANGE

7,700<sub>NM</sub>

GLOBAL 7500

- Seating for fourteen passengers with four separate living spaces including dedicated aft private stateroom
- · Equipped with high-speed Wi-Fi
- Entertainment system with widescreen HD cabin monitors and immersive cabin audio system
- · Full forward galley with oven, microwave, and coffee maker
- Deep recline Nuage seats
- · In-flight camera system
- Pür Air system with HEPA filtration
- Universal power outlets
- · Sleeps up to eight passengers
- · Forward and aft lavatories
- · Wardrobe and cabin accessible baggage compartment