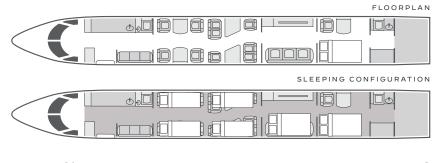

## STA

AIRCRAFT

PASSENGERS 14

RANGE

7,700<sub>NM</sub>

GLOBAL 7500

- Seating for fourteen passengers with four separate living spaces including dedicated aft private stateroom
- · Equipped with high-speed Wi-Fi
- Entertainment system with widescreen HD cabin monitors and immersive cabin audio system
- · Full forward galley with oven, microwave, and coffee maker
- Deep recline Nuage seats
- · In-flight camera system
- Pür Air system with HEPA filtration
- Universal power outlets
- · Sleeps up to eight passengers
- · Forward and aft lavatories
- · Wardrobe and cabin accessible baggage compartment

| Sleeps  |
|---------|
| ••••••  |
| Baggage |

Cabin H/L/W

8 195 ft<sup>3</sup>

6'2" x 54'5" x 8'0"

© Vista Global Holding Limited 2024. "Vista", "VistaJet", and related trademarks or registered trademarks herein are property of Vista Global Holding Limited or an affiliate thereof. All rights reserved. Aircraft images, layouts, ranges, and/or figures are provided informational purposes only, are subject to change, and may differ from the specific aircraft arranged. Vista Global Holding Limited makes no representation or warranty with respect to the accuracy of this information or any underlying assumptions and disclaims any obligation to update such estimates. Vista Global Holding Limited is not a direct air carrier and does not operate aircraft. All aircraft shall be operated by properly licensed air carriers.