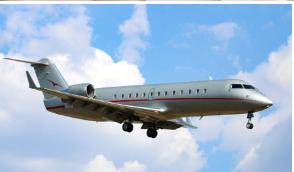

## **CHALLENGER 850**

14

2,800<sub>NM</sub>

- · Fourteen passenger executive seating
- Four forward club seats, mid-cabin four-place conference group and divan, four aft club seats
- Equipped with Wi-Fi
- Dual widescreen cabin monitors with Blu-ray and Airshow
- Full service forward galley with microwave and coffee maker
- · Dual forward and aft lavatories
- · Cabin accessible baggage compartment