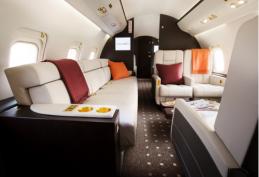

## **CHALLENGER 850**

14

2,800<sub>NM</sub>

- · Fourteen passenger executive seating
- Four forward club seats, mid-cabin four-place conference group and divan, four aft club seats
- Equipped with Wi-Fi
- Dual widescreen cabin monitors with Blu-ray and Airshow
- Full service forward galley with microwave and coffee maker
- · Dual forward and aft lavatories
- · Cabin accessible baggage compartment