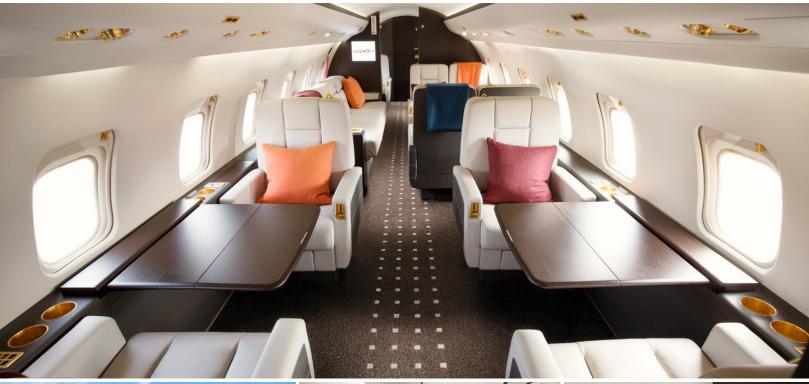

## **CHALLENGER 850**

14

2,800<sub>NM</sub>

- · Fourteen passenger executive seating
- Four forward club seats, mid-cabin four-place conference group and divan, four aft club seats
- Equipped with Wi-Fi
- Dual widescreen cabin monitors with Blu-ray and Airshow
- Full service forward galley with microwave and coffee maker
- · Dual forward and aft lavatories
- · Cabin accessible baggage compartment