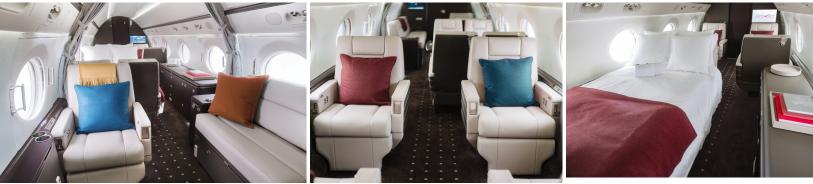

## GULFSTREAM G450

- Large cabin interior configured with
- forward, mid, and aft zones
- Complimentary high-speed domestic Wi-Fi
- · Gogo Vision entertainment system
- LCD monitors, DVD player, and Airshow inflight display
- · LED cabin lighting
- · Dual lavatories