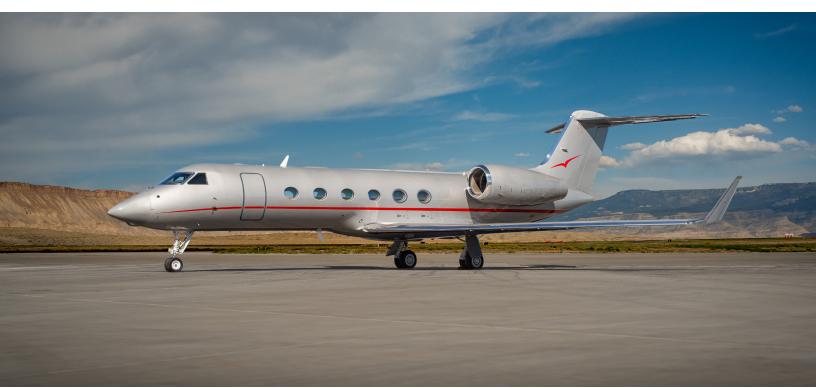

## GULFSTREAM G450

- Large cabin interior configured with
- forward, mid, and aft zones
- Complimentary high-speed domestic Wi-Fi
- · Gogo Vision entertainment system
- LCD monitors, DVD player, and Airshow inflight display
- · LED cabin lighting
- · Dual lavatories

AIRCRAFT TYPE

· Full-service galley

CONTINENTAL

RANGE