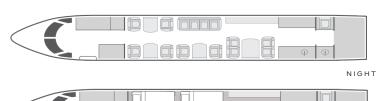

## INTERIOR CONFIGURATIONS MAY DIFFER BY AIRCRAFT TAIL.

DAY

| Range       | 4,300 <sub>NM</sub> |
|-------------|---------------------|
| Lavatories  | 2                   |
| Sleeps      | 6                   |
| Baggage     | 226 ft³             |
| Cabin H/L/W | 6'2" x 45'1" x 7'4" |